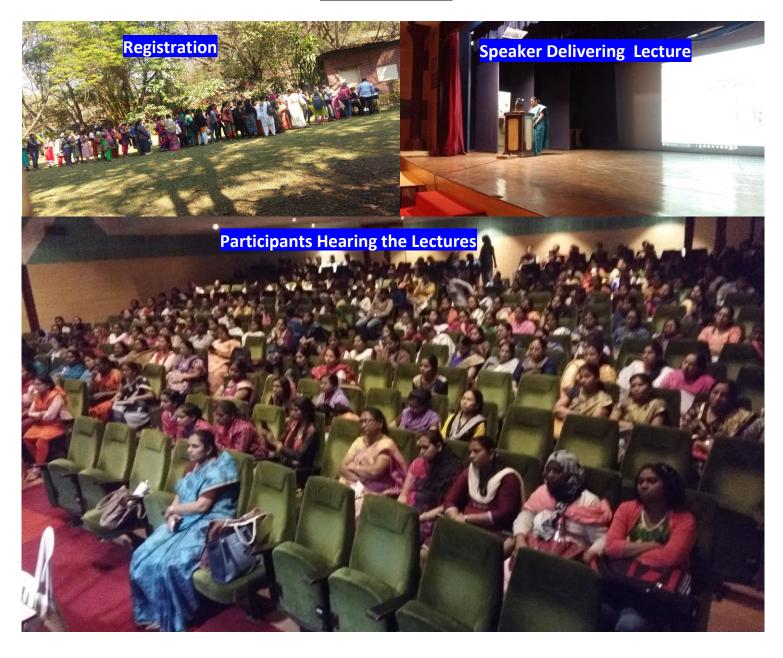

Symbiosis Vishwabhavan, Pune; conducted this CNE.





Date: February, 13<sup>th</sup> 2017

Venue and Place: Symbiosis Vishwabhavan, Pune, Maharashtra, India.

#### **Total Attendees: 508**

#### **Speaker's Names:**

- 1. Mrs. Shailaja M J Mathews
- 2. Mrs. Shubhadha Ponkshe
- 3. Dr. Meenakshi Deshpande

#### Talk and Case Discussion:

- 1. Caring for the Antepatum Patient
- 2. Electronic Fetal Monitoring Part 1
- 3. Electronic Fetal Monitoring Part 2
- 4. Labour and Delivery
- 5. Assisted Delivery and Cesarean Section.

#### Feedback from Participants:

- 1. Video presentation, demonstration was very helpful to me to revise my knowledge
- 2. Classes were very good and will be helpful in our daily care of the patients.

The MNC 2 Videos were shown to the delegates



## **SNAP SHOTS**