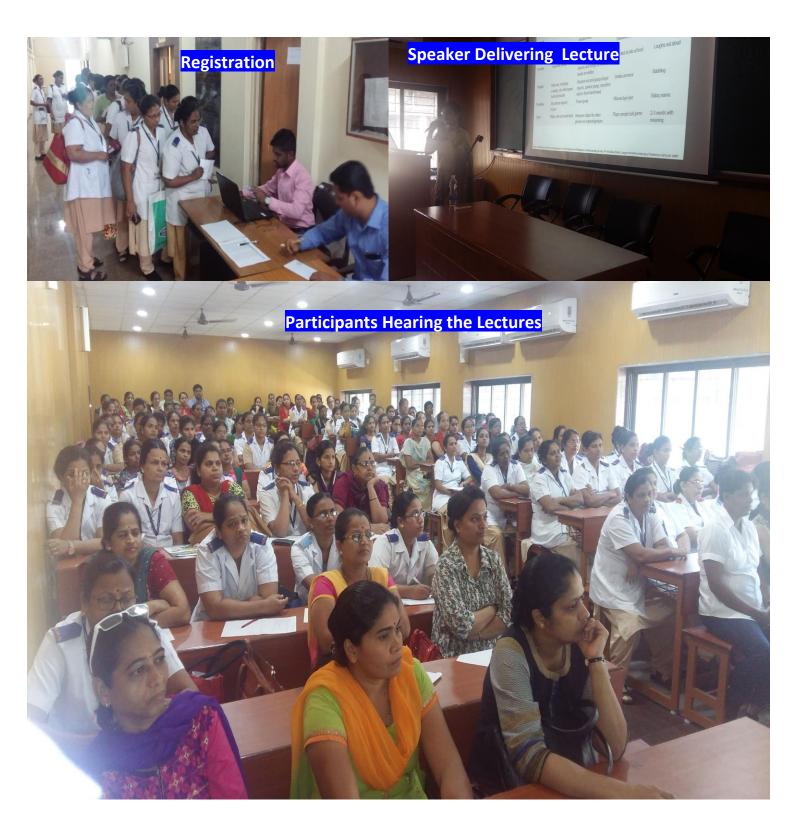

cal Education in collaboration with Chhatrapati Shivaji Maharaj Hospital; conducted this CNE.





Date: October 26<sup>th</sup>, 2017

Venue and Place: Chhatrapati Shivaji Maharaj Hospital, Kalva, Maharashtra, India.

#### Total Attendees: 139

#### **Speaker's Names:**

- 1. Mrs. Prachi Dharap
- 2. Mrs. Shalaka Koli
- 3. Dr. Shaiala Potdar

#### Talk and Case Discussion:

- 1. Neonates, Infants and Toddlers Part 1
- 2. Neonates, Infants and Toddlers Part 2
- 3. Pre Schoolers
- 4. School- Age Children
- 5. Adolescents

#### **Feedback from Participants:**

- 1. Video presentation, demonstration was very helpful to me to revise my knowledge
- 2. Classes were very good and will be helpful in our daily care of the patients.

The MNC 2 Videos were shown to the delegates



## **SNAP SHOTS**