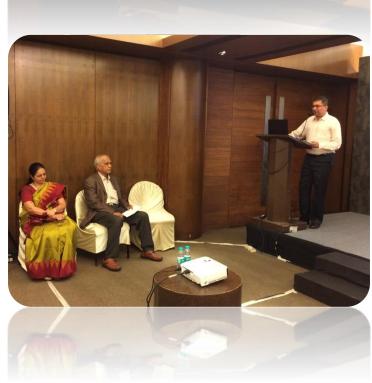

The CME was attended by 91 Doctors all round India.

**VENUE** 

The Mirador Hotel, Andheri (East), Mumbai.

Moderator

Dr. Malay Dave.

**SPEAKERS** 

- 1. **Dr. Ashit Seth**
- 2. **Dr. Chittaranjan Andrade**
- 3. **Dr. Jahnavi Kedare**

## **SNAPSHOTS**