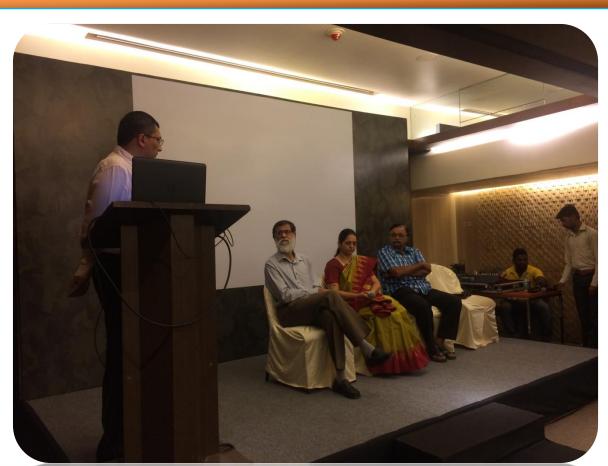

## 18<sup>th</sup> December 2016, Mumbai







The CME titled "CME on Update in Depression Management" was held on 18<sup>th</sup> December 2016 at Mumbai under the collaborative banner of Asian Society of Continuing Medical Education and Bombay Psychiatric Society.

The CME was designed to get the Psychopharmacologists and Mental Healthcare Practitioners on one platform for exchanging their views and sharing their clinical experiences with others on the challenges in the management of Major Depressive Disorders. Well known speakers, Mental Healthcare Practitioner and General Physician were invited to share their knowledge and Experience.

The Introductory speech was given by Asian Society emphasizing on the main role of collaborative banner of by Asian Society of Continuing Medical Education and IPS WB State Branch.

The welcome