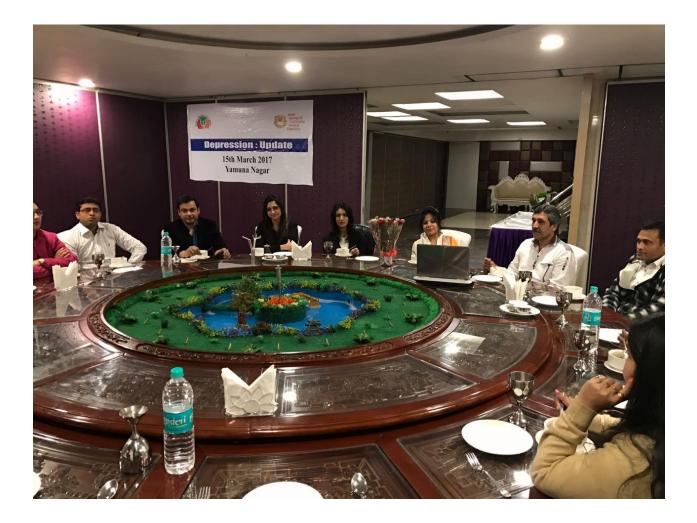

# CME on Update in Depression Management

15<sup>th</sup> March 2017, Yamuna Nagar.

The CME titled "**CME on Update in Depression Management**" was held on 15<sup>th</sup> March 2017 at Yamuna Nagar was conducted by Asian Society of Continuing Medical Education.

The Introductory speech was given by Asian Society emphasizing on the main role of collaborative banner of by Asian Society of Continuing Medical Education and IPS WB State Branch.

The CME was attended by 12 Doctors all round India.

#### VENUE

Hotel Picaddle, Yamuna Nagar.

• Dr. Ashwin Mohan

- Update in Depression Management.
- Clinical experience in newer molecule.

#### **Summary of CME on Update in Depression Management:**

- The CME was conducted at Hotel Picaddle, Yamuna Nagar. It was aimed to bring together the well-known Psychopharmacologist and Mental Healthcare Practitioner across India in order to discuss various clinical aspects and challenges in the management of Major Depressive Disorders.
- In this CME, Update in depression management and Clinical experience with newer molecules and its complication were discussed in this event.
- Different cases were explained to the audience and the whole case was open for discussion. Audience actively participated in the discussion regarding the differential diagnosis of Major Depressive Disorders and its management. It was a very interactive session and the delegates thoroughly enjoyed it.
- Participants were keen to share their experience and knowledge and they also provided their critiques and recommendations on the event.